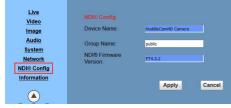

## NDI configuration interface:

The information displayed on this interface includes the camera name, group name, and NDI version. The user can modify the group name to a private group.