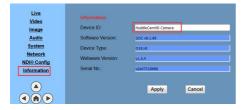

## Modify the NDI®|HX camera name:

If you want to modify the NDI®|HX camera name, please enter the information interface, modify the Device ID, and then click the Apply button.