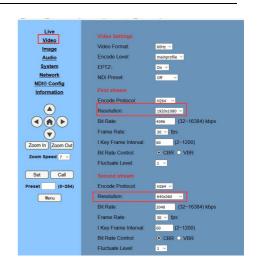

## Modify NDI®|HX video resolution:

If you want to modify the resolution of the NDI®|HX stream output, please enter the video interface and modify the resolution configuration parameters. First stream is the main stream of NDI®|HX, and second stream is the auxiliary stream of NDI®|HX.